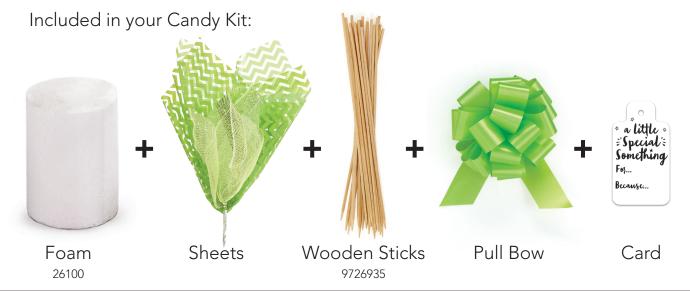

## **CANDY KIT INSTRUCTIONS**

Our Candy Kits make it easy to create signature candy arrangements. Select any vase with a 3" opening, add your choice of packaged candy, and the rest is as easy as 1-2-3!

1. Center foam on cello sheets fanned to 45° so that each layer is visible. Wrap sheets around foam.

2. Fill the vase halfway with candy. Insert foam and cello arrangement until snug in the vase.

3. Attach wooden sticks to candy with tape, and insert into foam. Add picked sheets and candy in an evenly-fanned arrangement.

4. Finish with a card and bow. Product is complete!

Sold separately, not included:

Vase 3" Neck-Your Choice

Candy