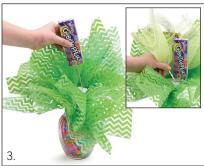

1. Center foam on cello sheets fanned to 45° so that each layer is visible. Wrap sheets around foam.

2. Fill the vase halfway with candy. Insert foam and cello arrangement until snug in the vase.

3. Attach wooden sticks to candy with tape, and insert into foam. Add picked sheets and candy in an evenly-fanned arrangement.