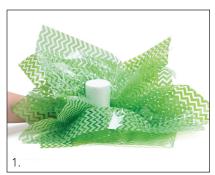

1. Center foam on cello sheets fanned to 45° so that each layer is visible. Wrap sheets around foam.

2. Fill the vase halfway with candy. Insert foam and cello arrangement until snug in the vase.

3. Attach wooden sticks to candy with tape, and insert into foam. Add picked sheets and candy in an evenly-fanned arrangement.