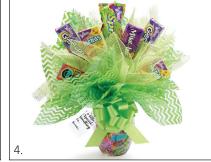

4. Finish with a card and bow. Product is complete!

Sold separately, not included:

Vase 3" Neck-Your Choice

Candy