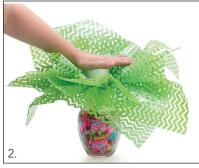

1. Center foam on cello sheets fanned to 45° so that each layer is visible. Wrap sheets around foam.

2. Fill the vase halfway with candy. Insert foam and cello arrangement until snug in the vase.

3. Attach wooden sticks to candy with tape, and insert into foam. Add picked sheets and candy in an evenly-fanned arrangement.