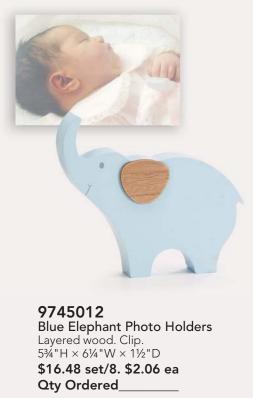

## Bahy

9744442 Blue Elephant Planters Hand-painted raised porcelain.  $6"H \times 4\%"W \times 7\%"D$ Opening: 3" Diameter \$37.92 set/4. \$9.48 ea

Qty Ordered\_

9744077 #4 Pot Covers Melamine. Food safe.  $4\frac{1}{2}$ "H × 5"Opening \$15.48 set/12. \$1.29 ea Qty Ordered \_\_\_\_\_