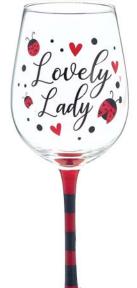

Use picks with BUNDTLET

NEW 3119-303 #4 Pot Covers

Melamine. Food safe. 4½"H × 5"Opening

\$15.48 set/12. \$1.29 ea **Qty Ordered** 

NEW 3119-313

Wine Glasses

Handblown glass. 16 oz 41/4"H × 23/4" Opening

\$20.68 set/4. \$5.17 ea Qty Ordered

NEW 9749286

Wine Glasses Handblown glass. 16 oz 4¼"H × 2¾"Opening

\$20.68 set/4. \$5.17 ea Qty Ordered

| Customer #:   |                                     |
|---------------|-------------------------------------|
| Store #:      |                                     |
| Phone #:      | ( NOTHING bundt CAKES )             |
| Contact Name: | March and the state of the state of |