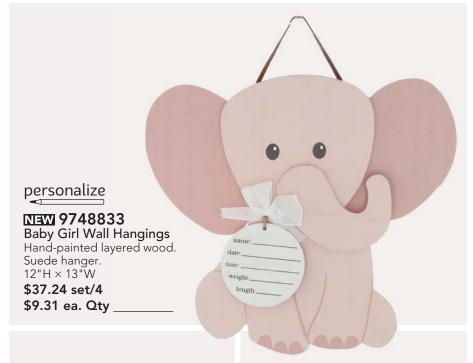

## Bahy

9744442 Blue Elephant Planters Hand-painted raised porcelain.  $6"H \times 4\%"W \times 7\%"D$ Opening: 3" Diameter \$37.92 set/4. \$9.48 ea

Qty Ordered\_

9744077 #4 Pot Covers Melamine. Food safe.  $4\frac{1}{2}$ "H × 5"Opening \$15.48 set/12. \$1.29 ea Qty Ordered \_\_\_\_\_

### 9744441

Pink Elephant Planters

Hand-painted raised porcelain.  $6"H \times 4\%"W \times 7\%"D$ Opening: 3" Diameter

\$37.92 set/4. \$9.48 ea Qty Ordered\_

#### 9744443

**Gray Elephant Planters** 

Hand-painted raised porcelain.  $6"H \times 4\%"W \times 7\%"D$ Opening: 3" Diameter

\$37.92 set/4. \$9.48 ea

Qty Ordered\_\_\_

Qty Ordered

9721984

Pink Smiley Face Planters Hand-painted raised ceramic.