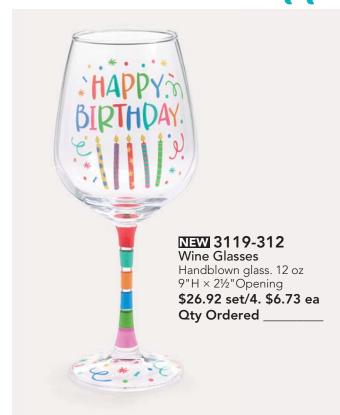

1728-312 Wine Glasses Handblown glass. 12 oz 9"H × 2½"Opening

\$26.92 set/4. \$6.73 ea Qty Ordered \_\_\_\_

**9743232** Wine Glasses Handblown glass. 16 oz  $4\frac{4}{H} \times 2\frac{3}{4}$ "Opening

\$20.68 set/4. \$5.17 ea Qty Ordered \_\_\_\_