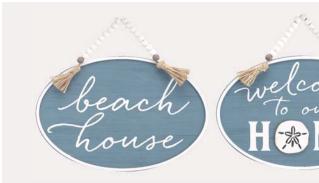

### Everyday

3016-132 Wall Hanging Asst. Hand-painted raised wood and rope.  $8"H \times 12"W$ \$28.92 set/4. \$7.23 ea. Qty Ordered

**9744275** Shelf Sitters Wood. 4"H × 9½"W \$31.02 set/6. \$5.17 ea Qty Ordered \_