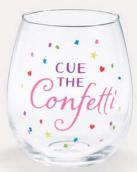

**NEW 9749337** Confetti Wine Glasses Handblown glass. 16 oz 41/4" H × 23/4" Opening

\$20.68 set/4. \$5.17 ea Qty Ordered \_

**NEW 3119-270** Confetti **Travel Tumblers** Insulated acrylic with lid and straw. 20 oz