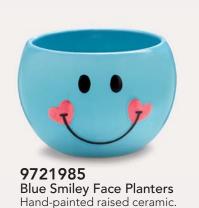

#### 9744443

**Gray Elephant Planters** 

Hand-painted raised porcelain.  $6"H \times 4\%"W \times 7\%"D$ Opening: 3" Diameter

\$37.92 set/4. \$9.48 ea

Qty Ordered\_\_\_

Qty Ordered

9721984

Pink Smiley Face Planters Hand-painted raised ceramic.