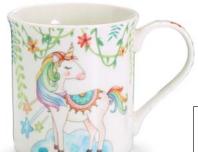

6546-75 Mugs
Hand-painted raised ceramic. 14 oz
\$30.00 set/4. \$7.50 ea

Qty Ordered \_\_\_\_\_

9719226 Mugs
Hand-painted raised porcelain. 12 oz
\$21.72 set/6. \$3.62 ea
Qty Ordered \_\_\_\_\_

9730074 Mugs
Hand-painted raised porcelain. 12 oz
\$24.78 set/6. \$4.13 ea
Qty Ordered \_\_\_\_\_