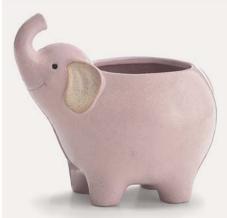

## Bahy

9744442 Blue Elephant Planters Hand-painted raised porcelain.  $6"H \times 4\%"W \times 7\%"D$ Opening: 3" Diameter \$37.92 set/4. \$9.48 ea

Qty Ordered\_

9744077 #4 Pot Covers Melamine. Food safe.  $4\frac{1}{2}$ "H × 5"Opening \$15.48 set/12. \$1.29 ea Qty Ordered \_\_\_\_\_

### 9744441

Pink Elephant Planters

Hand-painted raised porcelain.  $6"H \times 4\%"W \times 7\%"D$ Opening: 3" Diameter

\$37.92 set/4. \$9.48 ea Qty Ordered\_

#### 9744443

**Gray Elephant Planters** 

Hand-painted raised porcelain.  $6"H \times 4\%"W \times 7\%"D$ Opening: 3" Diameter

\$37.92 set/4. \$9.48 ea

Qty Ordered\_\_\_

Qty Ordered

9721984

Pink Smiley Face Planters Hand-painted raised ceramic.