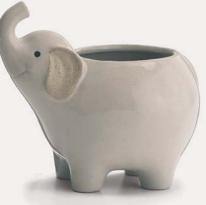

## Bahy

9744442 Blue Elephant Planters Hand-painted raised porcelain.  $6"H \times 4\%"W \times 7\%"D$ Opening: 3" Diameter \$37.92 set/4. \$9.48 ea

Qty Ordered\_

9744077 #4 Pot Covers Melamine. Food safe.  $4\frac{1}{2}$ "H × 5"Opening \$15.48 set/12. \$1.29 ea Qty Ordered \_\_\_\_\_

### 9744441

Pink Elephant Planters

Hand-painted raised porcelain.  $6"H \times 4\%"W \times 7\%"D$ Opening: 3" Diameter

\$37.92 set/4. \$9.48 ea Qty Ordered\_

#### 9744443

**Gray Elephant Planters** 

Hand-painted raised porcelain.  $6"H \times 4\%"W \times 7\%"D$ Opening: 3" Diameter

\$37.92 set/4. \$9.48 ea

Qty Ordered\_\_\_

Qty Ordered

9721984

Pink Smiley Face Planters Hand-painted raised ceramic.