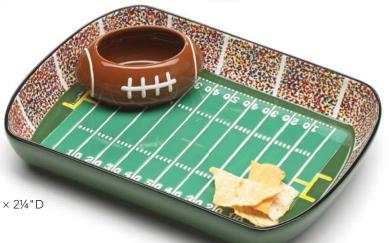

#### **9709613** Chip + Dip Sets

Hand-painted raised ceramic.

Tray: 2"H × 12¾"W × 9½"D

Dip: 2"H × 5"W × 3¾"D • Opening: 3¼"W × 2¼"D

\$51.76 2 sets/2. \$25.88 set Qty Ordered \_\_\_\_\_

| Customer #:   |                           |
|---------------|---------------------------|
| Store #:      |                           |
| Phone #:      | ( NOTHING bund CAKES )    |
| Contact Name: | the state of the state of |