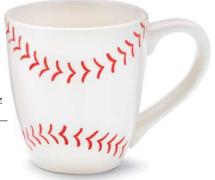

## Sports

Mugs Hand-painted ceramic. \$31.02 set/6. \$5.17 ea same design

9722088 Mugs. Recessed. 15 oz Qty Ordered \_

**9722089 Mugs.** Recessed. 13 oz Qty Ordered \_

**9722091** Mugs. 14 oz Qty Ordered \_\_

**9722092** Mugs. 13 oz Qty Ordered \_\_\_\_\_