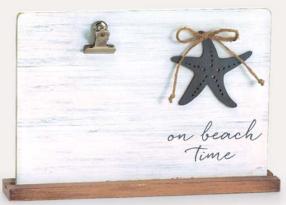

### Everyday

9743964 Shelf Sitter Asst. Hand-painted raised wood.  $6"H \times 6"W$ \$35.20 set/8. \$4.40 ea Qty Ordered \_\_\_

3016-76 Photo Frame Asst. Hand-painted raised wood, rope, and metal. Clip. Holds a 4×6 photo. 7½"H × 10½"W \$37.20 set/6. \$6.20 ea. Qty Ordered