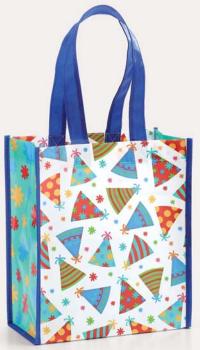

7½"H × 3¼"Opening \$37.20 set/6. \$6.20 ea Qty Ordered \_\_\_

**NEW 3119-40** Tote Bags Polypropylene.  $10\frac{1}{4}$ "H ×  $8\frac{3}{4}$ "W ×  $4\frac{3}{4}$ "Gusset

\$15.00 set/12. \$1.25 ea Qty Ordered