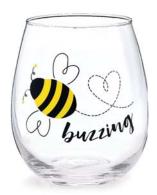

### Stemless Wine Glasses

Handblown glass. 16 oz 41/4"H × 23/4"Opening \$20.68 set/4. \$5.17 ea same design

9743737 **Qty Ordered** 

9743739 **Qty Ordered** 