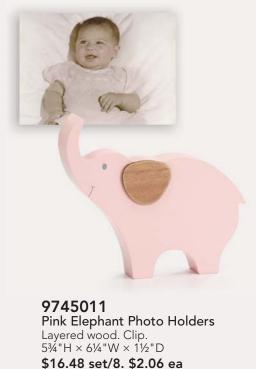

## Bahy

9744442 Blue Elephant Planters Hand-painted raised porcelain.  $6"H \times 4\%"W \times 7\%"D$ Opening: 3" Diameter \$37.92 set/4. \$9.48 ea

Qty Ordered\_

9744077 #4 Pot Covers Melamine. Food safe.  $4\frac{1}{2}$ "H × 5"Opening \$15.48 set/12. \$1.29 ea Qty Ordered \_\_\_\_\_

### 9744441

Pink Elephant Planters

Hand-painted raised porcelain.  $6"H \times 4\%"W \times 7\%"D$ Opening: 3" Diameter

\$37.92 set/4. \$9.48 ea Qty Ordered\_

#### 9744443

**Gray Elephant Planters** 

Hand-painted raised porcelain.  $6"H \times 4\%"W \times 7\%"D$ Opening: 3" Diameter

\$37.92 set/4. \$9.48 ea

Qty Ordered\_\_\_

Qty Ordered

9721984

Pink Smiley Face Planters Hand-painted raised ceramic.