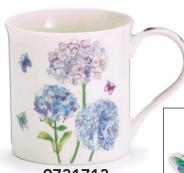

### Mug + Caddy Gift Sets

Bone china and heavy paperboard. 11 oz \$24.78 6 sets. \$4.13 ea same design

12 oz • 8"H × 6"W × 3½"D Qty Ordered \_

9738366 7¼"H × 6¾"W × 3¼"D Qty Ordered \_\_

9731713 7½"H × 5¾"W × 3¼"D Qty Ordered