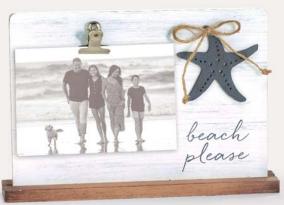

### Everyday

9743964 Shelf Sitter Asst. Hand-painted raised wood.  $6"H \times 6"W$ \$35.20 set/8. \$4.40 ea Qty Ordered \_\_\_

3016-76 Photo Frame Asst. Hand-painted raised wood, rope, and metal. Clip. Holds a 4×6 photo. 7½"H × 10½"W \$37.20 set/6. \$6.20 ea. Qty Ordered