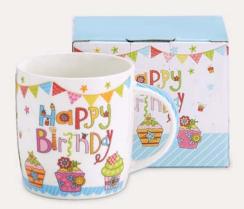

9736558 #4 Pot Covers Melamine. Food safe. 4½"H × 5"Opening

\$15.48 set/12. \$1.29 ea **Qty Ordered** 

**NEW 3117-00** Mugs

Ceramic. 13 oz

\$21.72 set/6. \$3.62 ea

Qty Ordered \_

**NEW 9749003** Mugs

Ceramic. 12 oz

## Teacher Appreciation

6170-00 Mugs Ceramic. 13 oz \$21.72 set/6. \$3.62 ea **Qty Ordered** 

**1421-00** Mugs Ceramic. 13 oz \$21.72 set/6. \$3.62 ea **Qty Ordered** 

**1421-303** Pot Covers Melamine. Food safe. 4½"H × 5"Opening \$15.48 set/12. \$1.29 ea. Qty Ordered