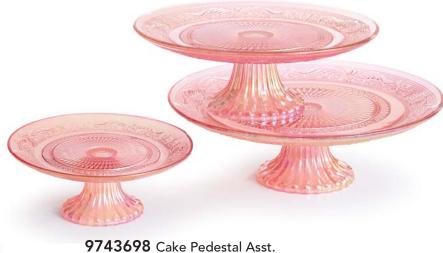

### Wine Glasses

Handblown glass.

\$26.92 set/4. \$6.73 ea

same design

9743738 12 oz • 9"H × 2½" Opening Qty Ordered \_

9743740 12 oz • 9"H × 2½"Opening Qty Ordered \_

Pressed iridescent raised glass.  $3"H \times 7"Diameter 3\frac{1}{2}"H \times 9"Diameter • 3\frac{3}{4}"H \times 11"Diameter$ 

\$37.26 set/3. Qty Ordered \_\_

| burton + BURTON           |
|---------------------------|
| the TOTAL gift experience |

| Customer #:   |                           |
|---------------|---------------------------|
| Store #:      |                           |
| Phone #:      | ( NOTHING bundt CAKES* )  |
| Contact Name: | the state of the state of |