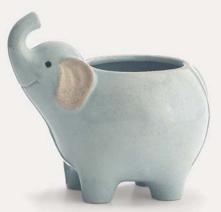

## Bahy

9744442 Blue Elephant Planters Hand-painted raised porcelain.  $6"H \times 4\%"W \times 7\%"D$ Opening: 3" Diameter \$37.92 set/4. \$9.48 ea

Qty Ordered\_

9744077 #4 Pot Covers Melamine. Food safe.  $4\frac{1}{2}$ "H × 5"Opening \$15.48 set/12. \$1.29 ea Qty Ordered \_\_\_\_\_