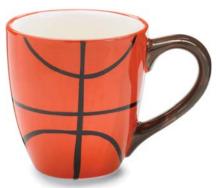

## Sports

Mugs Hand-painted ceramic. \$31.02 set/6. \$5.17 ea same design

9722088 Mugs. Recessed. 15 oz Qty Ordered \_

**9722089 Mugs.** Recessed. 13 oz Qty Ordered \_

**9722091** Mugs. 14 oz Qty Ordered \_\_

**9722092** Mugs. 13 oz Qty Ordered \_\_\_\_\_