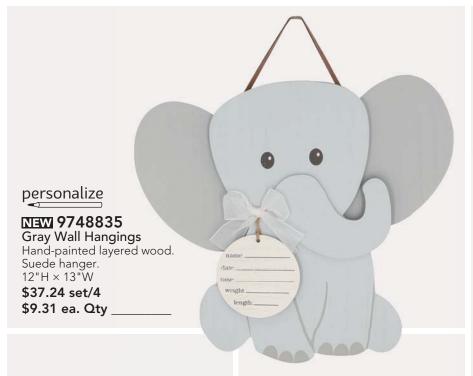

#### 9744443

**Gray Elephant Planters** 

Hand-painted raised porcelain.  $6"H \times 4\%"W \times 7\%"D$ Opening: 3" Diameter

\$37.92 set/4. \$9.48 ea

Qty Ordered\_\_\_

Qty Ordered

9721984

Pink Smiley Face Planters Hand-painted raised ceramic.