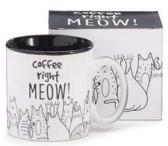

## Teacher Appreciation

**NEW 3117-144** Pick Asst.

Wood. Clip. 12" Tall 3"H × 2¾"W

\$24.48 pk/24 \$1.02 ea **Qty Ordered** 

NEW 9"-63117-19 Includes cup and stick.

1.66 Order in multiples of 10.

Qty Ordered

9736558 #4 Pot Covers Melamine. Food safe. 4½"H × 5"Opening

\$15.48 set/12. \$1.29 ea **Qty Ordered** 

**NEW 3117-00** Mugs

Ceramic. 13 oz

\$21.72 set/6. \$3.62 ea

Qty Ordered \_

**NEW 9749003** Mugs

Ceramic. 12 oz