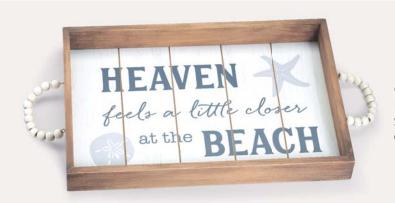

### Everyday

3016-132 Wall Hanging Asst. Hand-painted raised wood and rope.  $8"H \times 12"W$ \$28.92 set/4. \$7.23 ea. Qty Ordered

**9744275** Shelf Sitters Wood. 4"H × 9½"W \$31.02 set/6. \$5.17 ea Qty Ordered \_

3019-132 Wall Hanging Asst. Hand-painted raised wood and hand-painted embossed tin.

41/4"H × 121/2"W

\$37.17 set/9. \$4.13 ea Qty Ordered \_

**9743971** Trays Hand-painted wood. 2"H × 19½"W × 11¾"D

\$39.32 set/2. \$19.66 ea Qty Ordered \_\_\_\_