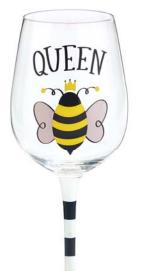

### Wine Glasses

Handblown glass.

\$26.92 set/4. \$6.73 ea

same design

9743738 12 oz • 9"H × 2½" Opening Qty Ordered \_

9743740 12 oz • 9"H × 2½"Opening Qty Ordered \_

Pressed iridescent raised glass.  $3"H \times 7"Diameter 3\frac{1}{2}"H \times 9"Diameter • 3\frac{3}{4}"H \times 11"Diameter$ 