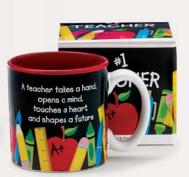

9736558 #4 Pot Covers Melamine. Food safe. 4½"H × 5"Opening

\$15.48 set/12. \$1.29 ea **Qty Ordered** 

**NEW 3117-00** Mugs

Ceramic. 13 oz

\$21.72 set/6. \$3.62 ea

Qty Ordered \_

**NEW 9749003** Mugs

Ceramic. 12 oz