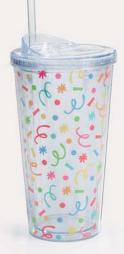

**NEW 9749337** Confetti Wine Glasses Handblown glass. 16 oz 41/4" H × 23/4" Opening

\$20.68 set/4. \$5.17 ea Qty Ordered \_

**NEW 3119-270** Confetti **Travel Tumblers** Insulated acrylic with lid and straw. 20 oz

7½"H × 3¼"Opening \$37.20 set/6. \$6.20 ea Qty Ordered \_\_\_

**NEW 3119-40** Tote Bags Polypropylene.  $10\frac{1}{4}$ "H ×  $8\frac{3}{4}$ "W ×  $4\frac{3}{4}$ "Gusset

\$15.00 set/12. \$1.25 ea Qty Ordered