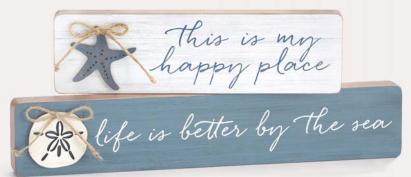

### Everyday

3016-132 Wall Hanging Asst. Hand-painted raised wood and rope.  $8"H \times 12"W$ \$28.92 set/4. \$7.23 ea. Qty Ordered

**9744275** Shelf Sitters Wood. 4"H × 9½"W \$31.02 set/6. \$5.17 ea Qty Ordered \_