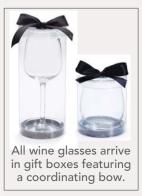

Use picks with BUNDTLET

NEW 3119-303 #4 Pot Covers

Melamine. Food safe. 4½"H × 5"Opening

\$15.48 set/12. \$1.29 ea **Qty Ordered** 

NEW 3119-313

Wine Glasses

Handblown glass. 16 oz 41/4"H × 23/4" Opening

\$20.68 set/4. \$5.17 ea Qty Ordered

NEW 9749286

Wine Glasses Handblown glass. 16 oz 4¼"H × 2¾"Opening

\$20.68 set/4. \$5.17 ea Qty Ordered

| Customer #:   |                                     |
|---------------|-------------------------------------|
| Store #:      |                                     |
| Phone #:      | ( NOTHING bundt CAKES )             |
| Contact Name: | March and the state of the state of |

1728-312 Wine Glasses Handblown glass. 12 oz 9"H × 2½"Opening

\$26.92 set/4. \$6.73 ea Qty Ordered \_\_\_\_

**9743232** Wine Glasses Handblown glass. 16 oz  $4\frac{4}{H} \times 2\frac{3}{4}$ "Opening

\$20.68 set/4. \$5.17 ea Qty Ordered \_\_\_\_

9743465 Wine Glasses Frosted glass. 16 oz 4¼"H × 2¾"Opening

\$20.68 set/4. \$5.17 ea Qty Ordered \_\_\_\_

**0543-303 #4 Pot Covers** Melamine. Food safe. 4½"H × 5"Opening

\$15.48 set/12. \$1.29 ea Qty Ordered \_\_\_\_\_

**3020-155** Mugs Ceramic. 14 oz **\$22.32** set/6. **\$3.72** ea **Qty Ordered** 

**3020-313** Wine Glasses Handblown frosted glass. 16 oz • 41/4"H × 23/4"Opening \$20.68 set/4. \$5.17 ea Qty Ordered \_\_\_\_\_

**9743734** Wine Glasses Handblown glass. 16 oz

41/4"H × 23/4"Opening \$20.68 set/4, \$5.17 ea Qty Ordered \_\_\_\_\_

| Customer #:   |                           |
|---------------|---------------------------|
| Store #:      |                           |
| Phone #:      | ( NOTHING bundt CAKES )   |
| Contact Name: | the state of the state of |