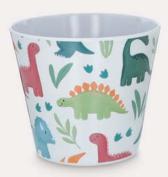

## Teacher Appreciation

**NEW 3117-144** Pick Asst.

Wood. Clip. 12" Tall 3"H × 2¾"W

\$24.48 pk/24 \$1.02 ea **Qty Ordered** 

NEW 9"-63117-19 Includes cup and stick.

1.66 Order in multiples of 10.

Qty Ordered