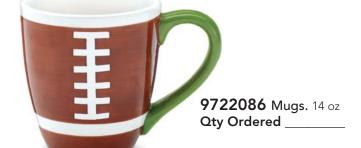

## Sports

Mugs Hand-painted ceramic. \$31.02 set/6. \$5.17 ea same design

9722088 Mugs. Recessed. 15 oz Qty Ordered \_

**9722089 Mugs.** Recessed. 13 oz Qty Ordered \_

**9722091** Mugs. 14 oz Qty Ordered \_\_

**9722092** Mugs. 13 oz Qty Ordered \_\_\_\_\_