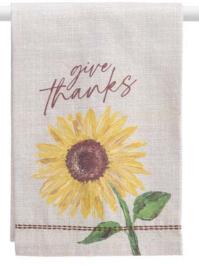

# THANKSGIVING

**NEW 3113-310** Tea Towels Fabric. 13½"W × 22"L \$31.02 set/6. \$5.17 ea Qty Ordered \_\_\_\_\_

**NEW 3113-75** Mugs Hand-painted raised ceramic. 18 oz \$34.08 set/6. \$5.68 ea Qty Ordered \_\_\_