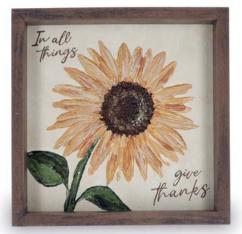

NEW 3113-249 Shelf Sitters Wood. Textured paint. 6"H × 6"W \$37.20 set/6. \$6.20 ea Qty Ordered \_\_\_\_\_