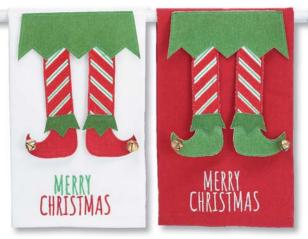

9745371 Aprons Adult. Fabric. One size fits most. 28½"H × 40"W

\$31.06 set/2. \$15.53 ea Qty Ordered \_\_\_\_\_

9742476 Elf Boot Tea Towel Asst. Fabric and embossed tin.  $13\frac{1}{2}$ "W × 22"L \$31.08 set/6. \$5.18 ea Qty Ordered \_