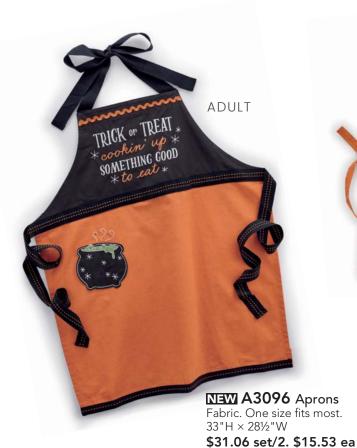

Qty Ordered \_\_\_

YOUTH too cute TO SPOOK

NEW 9748573 Apron Asst. Fabric. One size fits most. 22"H × 18"W

\$41.40 set/4. \$10.35 ea

9746842 Shelf Sitter Asst.

Wood, hand-painted wood, and wire. 63/4"H × 5"W • 83/4"H × 5"W