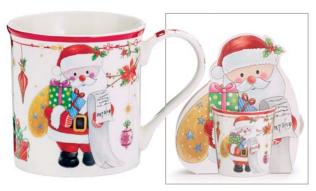

# THANKSGIVING

**NEW 3113-310** Tea Towels Fabric. 13½"W × 22"L \$31.02 set/6. \$5.17 ea Qty Ordered \_\_\_\_\_

**NEW 3113-75** Mugs Hand-painted raised ceramic. 18 oz \$34.08 set/6. \$5.68 ea Qty Ordered \_\_\_