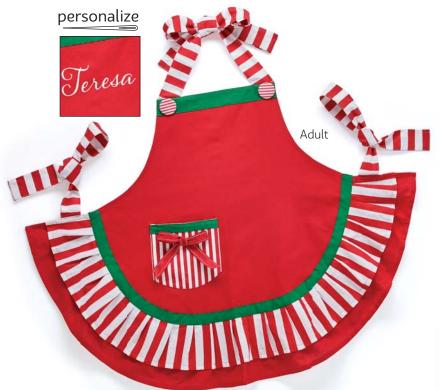

A3045 Aprons
Adult. Fabric. One size fits most. 32"H × 27"W
\$25.90 set/2. \$12.95 ea

Oty Ordered

Adult

| Customer #:   |                                       |
|---------------|---------------------------------------|
| Store #:      |                                       |
| Phone #:      | ( NOTHING bundt CAKES )               |
| Contact Name: | Sandy and the sandy and the sandy and |