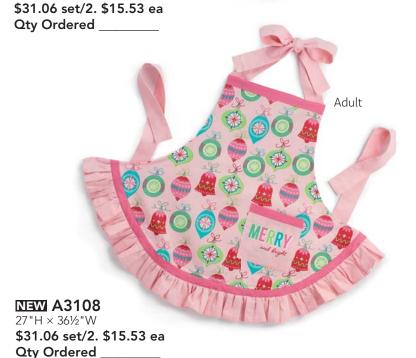

### 9745186 **Shelf Sitters** Hand-painted wood, hand-painted embossed tin, and twine. 9"H × 15¾"W × 2"D

\$31.06 set/2 \$15.53 ea **Qty Ordered** 

| Customer #:   |                                                                                                                                                                                                                                                                                                                                                                                                                                                                                                                                                                                                                                                                                                                                                                                                                                                                                                                                                                                                                                                                                                                                                                                                                                                                                                                                                                                                                                                                                                                                                                                                                                                                                                                                                                                                                                                                                                                                                                                                                                                                                                                                |
|---------------|--------------------------------------------------------------------------------------------------------------------------------------------------------------------------------------------------------------------------------------------------------------------------------------------------------------------------------------------------------------------------------------------------------------------------------------------------------------------------------------------------------------------------------------------------------------------------------------------------------------------------------------------------------------------------------------------------------------------------------------------------------------------------------------------------------------------------------------------------------------------------------------------------------------------------------------------------------------------------------------------------------------------------------------------------------------------------------------------------------------------------------------------------------------------------------------------------------------------------------------------------------------------------------------------------------------------------------------------------------------------------------------------------------------------------------------------------------------------------------------------------------------------------------------------------------------------------------------------------------------------------------------------------------------------------------------------------------------------------------------------------------------------------------------------------------------------------------------------------------------------------------------------------------------------------------------------------------------------------------------------------------------------------------------------------------------------------------------------------------------------------------|
| Store #:      | 0 112                                                                                                                                                                                                                                                                                                                                                                                                                                                                                                                                                                                                                                                                                                                                                                                                                                                                                                                                                                                                                                                                                                                                                                                                                                                                                                                                                                                                                                                                                                                                                                                                                                                                                                                                                                                                                                                                                                                                                                                                                                                                                                                          |
| Phone #:      | ( NOTHING bund CAKES" )                                                                                                                                                                                                                                                                                                                                                                                                                                                                                                                                                                                                                                                                                                                                                                                                                                                                                                                                                                                                                                                                                                                                                                                                                                                                                                                                                                                                                                                                                                                                                                                                                                                                                                                                                                                                                                                                                                                                                                                                                                                                                                        |
| Contact Name: | The state of the s |

is subject to change without prior notice.

Pricing reflects current market conditions and

9745540 Plate Asst. Hand-painted recessed ceramic. 8" Diameter \$43.50 set/6. \$7.25 ea Qty Ordered

9745387 Plates
Hand-painted raised ceramic and raffia. 14" Wide
\$31.06 set/2. \$15.53 ea
Qty Ordered \_\_\_\_\_