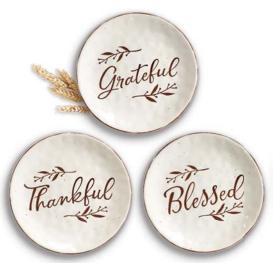

# THANKSGIVING

**NEW 3113-310** Tea Towels Fabric. 13½"W × 22"L \$31.02 set/6. \$5.17 ea Qty Ordered \_\_\_\_\_

**NEW 3113-75** Mugs Hand-painted raised ceramic. 18 oz \$34.08 set/6. \$5.68 ea Qty Ordered \_\_\_