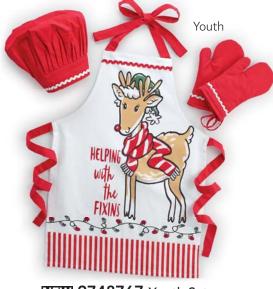

### **NEW 9748767** Youth Sets

Apron: 25"H × 18"W Mitts: 5"W × 8½"D

Chef Hat:

 $7"H \times 8\frac{1}{2}"-10"$  Circumference

\$31.06 2 sets. \$15.53 ea Qty Ordered \_\_\_\_\_