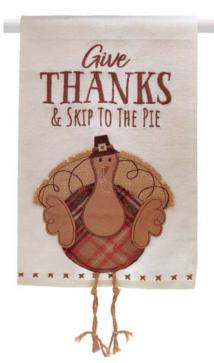

# THANKSGIVING

**NEW 3113-310** Tea Towels Fabric. 13½"W × 22"L \$31.02 set/6. \$5.17 ea Qty Ordered \_\_\_\_\_

**NEW 3113-75** Mugs Hand-painted raised ceramic. 18 oz \$34.08 set/6. \$5.68 ea Qty Ordered \_\_\_

NEW 3113-249 Shelf Sitters Wood. Textured paint. 6"H × 6"W \$37.20 set/6. \$6.20 ea Qty Ordered \_\_\_\_\_