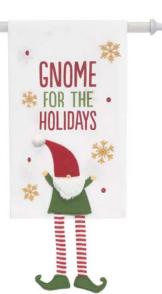

## Tea Towels

Fabric. 13¾"W × 22½"L \$24.90 set/6. \$4.15 ea same design

**9742478** Tea Towels Fabric. 14"W × 23"L \$31.08 set/6. \$5.18 ea

Qty Ordered \_\_\_\_\_

3044-310 **Qty Ordered** 

9745359 **Qty Ordered** 