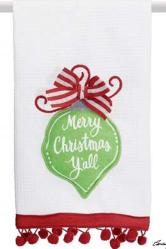

## Tea Towels

Fabric. 13¾"W × 22½"L \$24.90 set/6. \$4.15 ea same design

**9742478** Tea Towels Fabric. 14"W × 23"L \$31.08 set/6. \$5.18 ea

Qty Ordered \_\_\_\_\_

3044-310 **Qty Ordered** 

9745359 **Qty Ordered** 