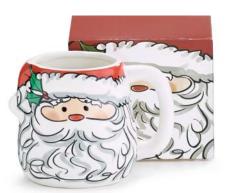

**NEW 9748125** Mugs Hand-painted ceramic. 13 oz \$31.02 set/6. \$5.17 ea Qty Ordered