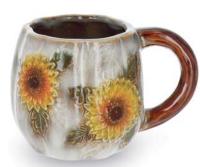

# THANKSGIVING

**NEW 3113-310** Tea Towels Fabric. 13½"W × 22"L \$31.02 set/6. \$5.17 ea Qty Ordered \_\_\_\_\_

**NEW 3113-75** Mugs Hand-painted raised ceramic. 18 oz \$34.08 set/6. \$5.68 ea Qty Ordered \_\_\_