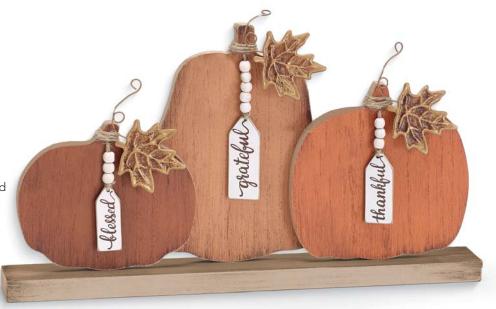

NEW 3113-249 Shelf Sitters Wood. Textured paint. 6"H × 6"W \$37.20 set/6. \$6.20 ea Qty Ordered \_\_\_\_\_