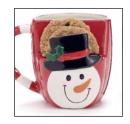

NEW 9748604 Mugs Recessed ceramic. 16 oz \$46.68 set/12. \$3.89 ea Qty Ordered \_\_\_\_\_

oh my gourd,

I'm stuffed

**9745385** Tea Towels Fabric. 12"W × 22"L **\$21.72** set/6. **\$3.62** ea **Qty Ordered** 