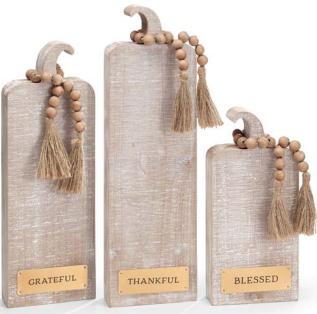

NEW 3113-249 Shelf Sitters Wood. Textured paint. 6"H × 6"W \$37.20 set/6. \$6.20 ea Qty Ordered \_\_\_\_\_