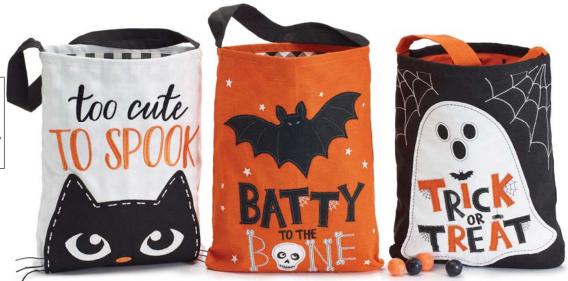

Qty Ordered \_\_\_

YOUTH too cute TO SPOOK

NEW 9748573 Apron Asst. Fabric. One size fits most. 22"H × 18"W

\$41.40 set/4. \$10.35 ea

9746842 Shelf Sitter Asst.

Wood, hand-painted wood, and wire. 63/4"H × 5"W • 83/4"H × 5"W