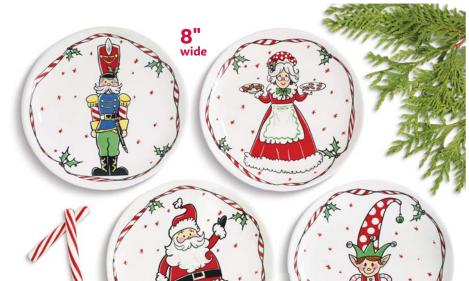

Pricing reflects current market conditions and

2088-38 Mugs Raised ceramic. 16 oz \$34.08 set/6. \$5.68 ea. Qty Ordered

3078-97 Plate Asst. Ceramic. 8" Diameter \$49.68 set/8. \$6.21 ea Qty Ordered

NEW 9747381
Wine Glasses
Frosted handblown glass.
16 oz ● 4¼"H × 2¾"Opening
\$20.68 set/4. \$5.17 ea
Oty Ordered \_\_\_\_\_