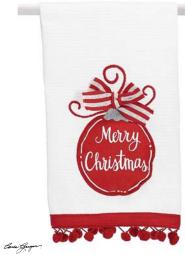

## Tea Towels

Fabric. 13¾"W × 22½"L \$24.90 set/6. \$4.15 ea same design

**9742478** Tea Towels Fabric. 14"W × 23"L \$31.08 set/6. \$5.18 ea

Qty Ordered \_\_\_\_\_

3044-310 **Qty Ordered** 

9745359 **Qty Ordered** 