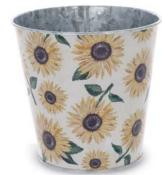

NEW 9748475 #4 Pot Covers Melamine. Food Safe. 4½"H × 5"Opening \$15.48 set/12. \$1.29 ea Qty Ordered

NEW 9748415 #4 Pot Covers Printed galvanized tin. PVC liners. 4¾"H × 4¾"Opening \$28.56 set/12. \$2.38 ea Qty Ordered