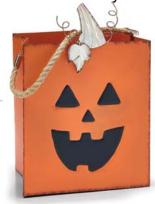

Pricing reflects current market conditions and

NEW 3096-82 Bag Asst. Fabric. 8"H × 7½" Diameter \$51.84 set/8. \$6.48 ea Qty Ordered

9745292 Planter Asst.

Hand-painted embossed tin, galvanized embossed tin, and rope. PVC liners.  $10"H \times 111/2"W \times 41/2"D$   $101/2"H \times 71/2"W \times 41/2"D$  • Opening:  $53/4"W \times 5"D$ 