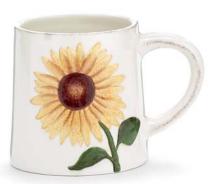

# THANKSGIVING

**NEW 3113-310** Tea Towels Fabric. 13½"W × 22"L \$31.02 set/6. \$5.17 ea Qty Ordered \_\_\_\_\_

**NEW 3113-75** Mugs Hand-painted raised ceramic. 18 oz \$34.08 set/6. \$5.68 ea Qty Ordered \_\_\_