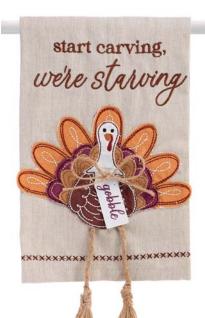

# THANKSGIVING

**NEW 3113-310** Tea Towels Fabric. 13½"W × 22"L \$31.02 set/6. \$5.17 ea Qty Ordered \_\_\_\_\_

**NEW 3113-75** Mugs Hand-painted raised ceramic. 18 oz \$34.08 set/6. \$5.68 ea Qty Ordered \_\_\_

NEW 3113-249 Shelf Sitters Wood. Textured paint. 6"H × 6"W \$37.20 set/6. \$6.20 ea Qty Ordered \_\_\_\_\_