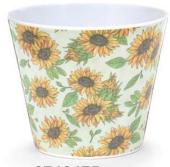

# THANKSGIVING

**NEW 3113-310** Tea Towels Fabric. 13½"W × 22"L \$31.02 set/6. \$5.17 ea Qty Ordered \_\_\_\_\_

**NEW 3113-75** Mugs Hand-painted raised ceramic. 18 oz \$34.08 set/6. \$5.68 ea Qty Ordered \_\_\_