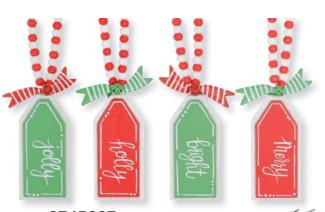

# **CHRISTMAS**

**9745227** Ornament Asst. Raised wood, hand-painted tin, and embossed tin. 5" High

\$24.84 set/12. \$2.07 ea Qty Ordered \_\_\_

9741317 Shelf Sitter Asst. Fabric, faux fur fabric, felt, PVC, wood, and foam. 12"H × 3"Diameter

\$23.34 set/6. \$3.89 ea Qty Ordered \_\_\_\_