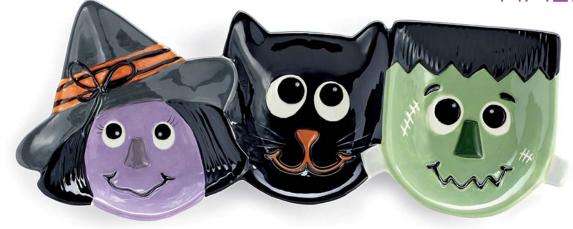

## NEW 3096-120 Sectional Plates

Raised ceramic. 121/4" Wide \$49.68 set/6. \$8.28 ea Qty Ordered \_\_\_\_\_