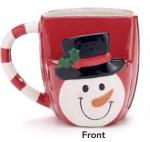

NEW 9748604 Mugs Recessed ceramic. 16 oz \$46.68 set/12. \$3.89 ea Qty Ordered \_\_\_\_\_

oh my gourd,

I'm stuffed

**9745385** Tea Towels Fabric. 12"W × 22"L **\$21.72** set/6. **\$3.62** ea **Qty Ordered** 