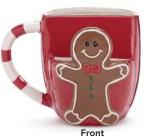

NEW 3114-38 Mug Asst. Ceramic. 16 oz

\$53.84 set/8. \$6.73 ea Qty Ordered

**ENJOY THESE TREATS** made with lave. When you are done. FILL this plate once AGAIN TO SHARE WITH family and friends

**NEW 3114-259** Plates Raised ceramic. 91/4" Wide \$46.56 set/4. \$11.64 ea Qty Ordered \_\_