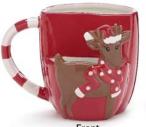

NEW 3114-38 Mug Asst. Ceramic. 16 oz

\$53.84 set/8. \$6.73 ea Qty Ordered

**ENJOY THESE TREATS** made with lave. When you are done. FILL this plate once AGAIN TO SHARE WITH family and friends

**NEW 3114-259** Plates Raised ceramic. 91/4" Wide \$46.56 set/4. \$11.64 ea Qty Ordered \_\_