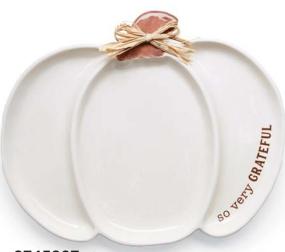

is subject to change without prior notice.

Pricing reflects current market conditions and

9745540 Plate Asst. Hand-painted recessed ceramic. 8" Diameter \$43.50 set/6. \$7.25 ea Qty Ordered

9745387 Plates
Hand-painted raised ceramic and raffia. 14" Wide
\$31.06 set/2. \$15.53 ea
Qty Ordered \_\_\_\_\_