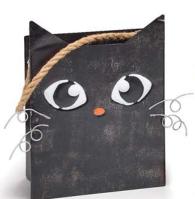

Pricing reflects current market conditions and

NEW 3096-82 Bag Asst. Fabric. 8"H × 7½" Diameter \$51.84 set/8. \$6.48 ea Qty Ordered

9745292 Planter Asst.

Hand-painted embossed tin, galvanized embossed tin, and rope. PVC liners.  $10"H \times 111/2"W \times 41/2"D$   $101/2"H \times 71/2"W \times 41/2"D$  • Opening:  $53/4"W \times 5"D$ 