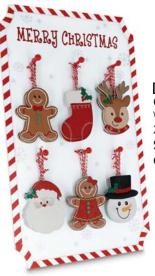

# **CHRISTMAS**

**9745227** Ornament Asst. Raised wood, hand-painted tin, and embossed tin. 5" High

\$24.84 set/12. \$2.07 ea Qty Ordered \_\_\_

9741317 Shelf Sitter Asst. Fabric, faux fur fabric, felt, PVC, wood, and foam. 12"H × 3"Diameter